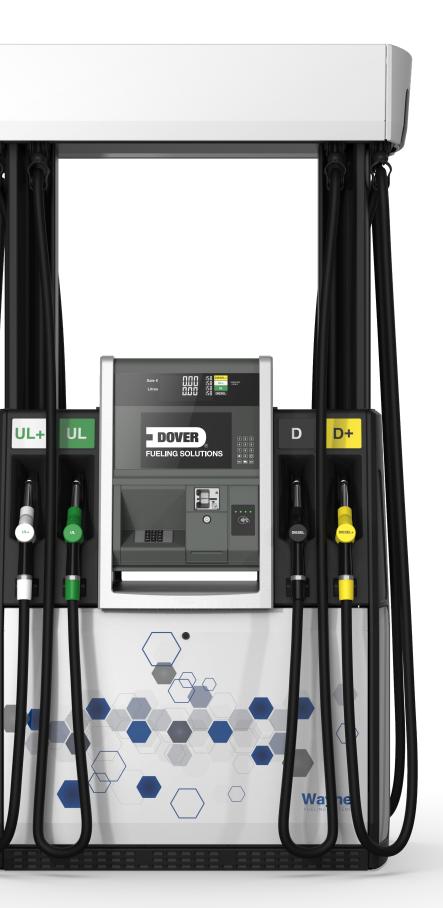

## Forge New Connections. Revel in the Rewards.

Introducing the Wayne Helix<sup>™</sup> 5000 II fuel dispenser; a dispenser that will elevate your forecourt to the next level. We're talking "above the clouds" - it'll send your customers into orbit. This dispenser was born from the best technology that Dover Fueling Solutions (DFS) has to offer, bringing true connectivity to your forecourt in a way you've never experienced before.

#### A Leader in Modularity

The Wayne Helix 5000 II fuel dispenser is built on the foundations of years of hydraulic innovation. Designed with our leading technology, we've created a dispenser that embodies real modularity, so you can benefit from a fuel pump that's the pefect fit for your forecourt. High-quality materials, best-of-the-best global components and superior nozzle availabilty make this dispenser the leader in its field.

#### **Modular and Configurable**

With extensive configuration options available for you to choose from and up to four fuel grades across a broad range of flow rates, the Helix 5000 II dispenser is the ideal fuel pump for your forecourt, no matter your business strategy or target customer.