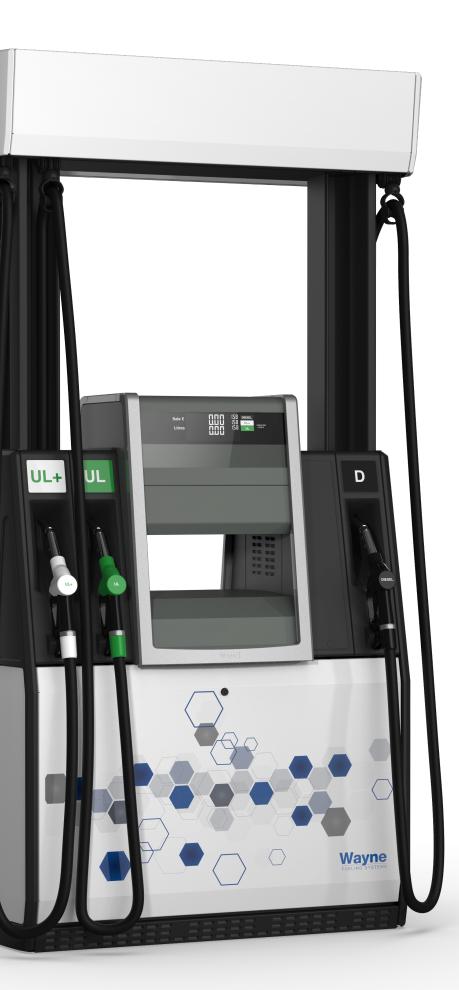

## Forge New Connections. Revel in the Rewards.

Introducing the Wayne Helix<sup>™</sup> 5000 II fuel dispenser; a dispenser that will elevate your forecourt to the next level. We're talking "above the clouds" - it'll send your customers into orbit. This dispenser was born from the best technology that Dover Fueling Solutions (DFS) has to offer, bringing true connectivity to your forecourt in a way you've never experienced before.

#### A Leader in Modularity

The Wayne Helix 5000 II fuel dispenser is built on the foundations of years of hydraulic innovation. Designed with our leading technology, we've created a dispenser that embodies real modularity, so you can benefit from a fuel pump that's the pefect fit for your forecourt. High-quality materials, best-of-the-best global components and superior nozzle availabilty make this dispenser the leader in its field.

#### **Modular and Configurable**

With extensive configuration options available for you to choose from and up to four fuel grades across a broad range of flow rates, the Helix 5000 II dispenser is the ideal fuel pump for your forecourt, no matter your business strategy or target customer.